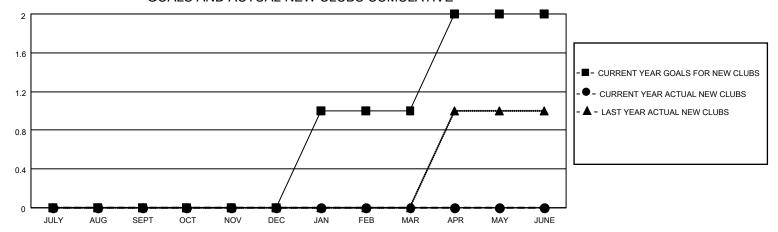

## MONTHLY MEMBERSHIP PROGRESS REPORT

LOCATION TEXAS District 2 X3 Results as of: 12/31/2020

| Clubs         |               |             |               | Members               |                        |                         |                                                    |  |
|---------------|---------------|-------------|---------------|-----------------------|------------------------|-------------------------|----------------------------------------------------|--|
|               | RESULTS FOR   | R 2020-2021 |               | RESULTS FOR 2020-2021 |                        |                         |                                                    |  |
| QUARTER       | NEW CLUB GOAL | NEW CLUBS   | DROPPED CLUBS | QUARTER MEMB          | BER GROWTH NET<br>GOAL | MEMBER GROWTH<br>ACTUAL | DROPPED<br>MEMBERS ACTUAL<br>(including transfers) |  |
| JULY/AUG/SEPT | 0             | 0           | 0             | JULY/AUG/SEPT         | 55                     | 34                      | 52                                                 |  |
| OCT/NOV/DEC   | 0             | 0           | 0             | OCT/NOV/DEC           | 45                     | 46                      | 52                                                 |  |
| JAN/FEB/MAR   | 1             | 0           | 0             | JAN/FEB/MAR           | 35                     | 0                       | 0                                                  |  |
| APR/MAY/JUNE  | 1             | 0           | 0             | APR/MAY/JUNE          | 20                     | 0                       | 0                                                  |  |

## GOALS AND ACTUAL NEW CLUBS CUMULATIVE