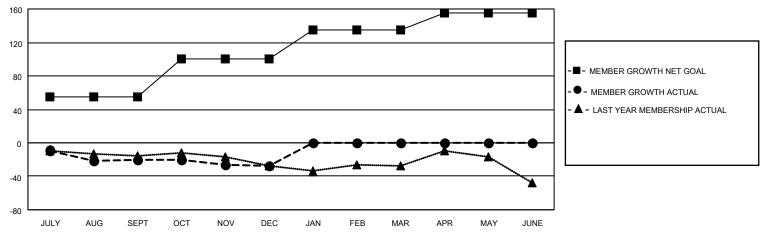

## MONTHLY MEMBERSHIP PROGRESS REPORT

LOCATION TEXAS District 2 X3 Results as of: 12/31/2020

| Clubs         |               |             |               | Members               |                        |                         |                                                    |  |
|---------------|---------------|-------------|---------------|-----------------------|------------------------|-------------------------|----------------------------------------------------|--|
|               | RESULTS FOR   | R 2020-2021 |               | RESULTS FOR 2020-2021 |                        |                         |                                                    |  |
| QUARTER       | NEW CLUB GOAL | NEW CLUBS   | DROPPED CLUBS | QUARTER MEMB          | BER GROWTH NET<br>GOAL | MEMBER GROWTH<br>ACTUAL | DROPPED<br>MEMBERS ACTUAL<br>(including transfers) |  |
| JULY/AUG/SEPT | 0             | 0           | 0             | JULY/AUG/SEPT         | 55                     | 34                      | 52                                                 |  |
| OCT/NOV/DEC   | 0             | 0           | 0             | OCT/NOV/DEC           | 45                     | 46                      | 52                                                 |  |
| JAN/FEB/MAR   | 1             | 0           | 0             | JAN/FEB/MAR           | 35                     | 0                       | 0                                                  |  |
| APR/MAY/JUNE  | 1             | 0           | 0             | APR/MAY/JUNE          | 20                     | 0                       | 0                                                  |  |

## GOALS AND ACTUAL MEMBERS CUMULATIVE

| DROPPED CLUBS: 0 |     | 24 CLUBS OF 50 ADDED 1 OR MORE<br>NEW MEMBERS | GENDER DISTRIBUTION           MALE         889 (64.00%)           FEMALE         500 (36.00%) |              |     |
|------------------|-----|-----------------------------------------------|-----------------------------------------------------------------------------------------------|--------------|-----|
| DROPPED MEMBERS  |     |                                               | PEWALE                                                                                        | 500 (36.00%) |     |
| DECEASED         | 8   | CLICK HERE FOR CUMULATIVE                     | TOTAL FAMILY UNIT MEMBERS                                                                     |              | 174 |
| CLUB CANCELLED   | 0   | MEMBERSHIP DATA                               |                                                                                               |              | 87  |
| OTHER 96         |     |                                               | FAMILY MEMBERS PAYING HALF DUES                                                               |              | 07  |
| TOTAL            | 104 |                                               |                                                                                               |              |     |